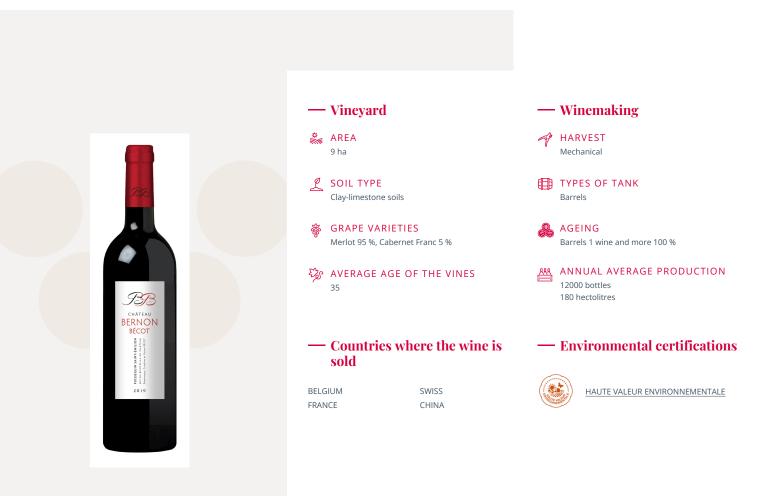

## Château Bernon Bécot

Puisseguin Saint-Emilion

💾 VISIT 🛛 🎰 TASTING

Caroline and Pierre Becot, co-owners of Château Beau-Séjour Bécot (1st Grand Cru Classé), acquire Château Bernon Bécot, family property, in 2015. The family vineyard extends today to 9ha, located on the highest clay-limestone plateau in the Puisin Saint-Emilion appellation, where it benefits from excellent exhibition. The grape varieties are the majority Merlot (95%) and Cabernet Franc (5%). Each plot is precisely followed, anxious to stay as close as possible to nature, Château Bernon Bécot opted for a reasoned culture of the vineyard. If you want to know more and follow the different steps within the vineyard: here is the Castle Bernon Bécot Professional Page as well as the website www.bernonbecot.com