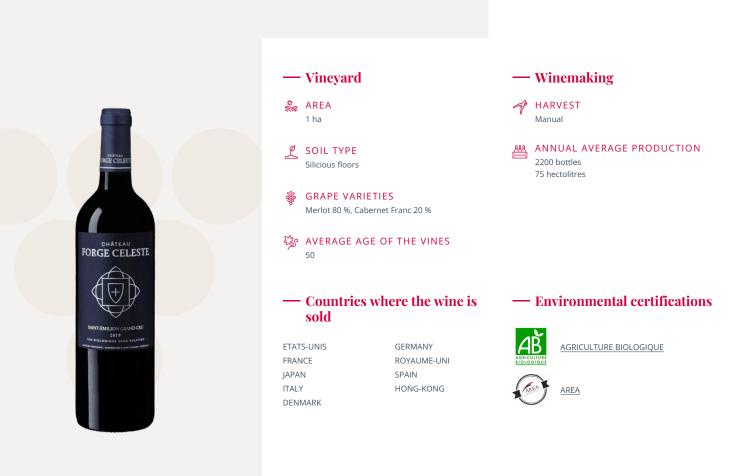

## Château Forge Céleste – Biologique & sans sulfites – USDA Organic

Saint-Emilion Grand Cru

The wines of Château Forge Celeste draw their origin from the terroir of Saint-Émilion.World famous, this bastion of taste is above all a rich village with a rich historical heritage, surrounded by a hill and a natural ecosystem, of which Matthieu and Karine Verhaeghe are of fervent protectors. Pioneers of organic culture, they work in accordance with the lunar cycles for the creation of their wines, for a unique tasting experience and borrows natural.