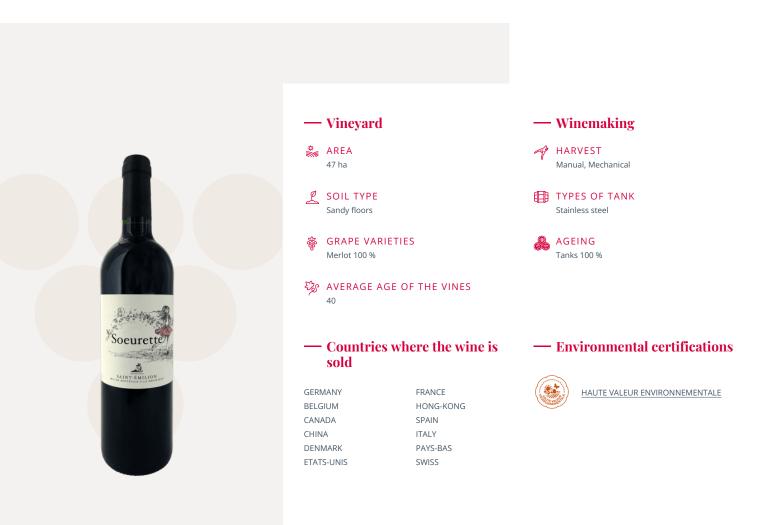

Saint-Emilion

💾 VISIT 🍦 TASTING

New vintage developed by family children, reflecting their characters and tastes. Wines for friendly moments with family and also with friends. Coming from vines planted on a sablo-gravelous soil, vinified without added sulfites, sister is a delicate, graceful, fine, deep, flexibility and lightness wine. A real sweetness.