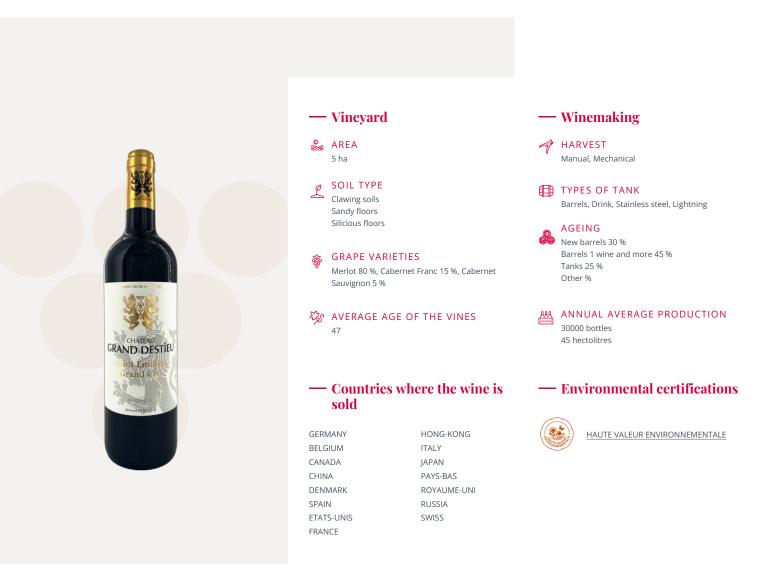

## **Château Grand Destieu**

Saint-Emilion Grand Cru

💾 VISIT 🍦 TASTING

Created in 1930, Château Grand Destieu is located in the southern part of the jurisdiction of Saint-Émilion. The vineyard extends over 5ha, in sablo-gravelly soils. It is made up of particularly taste old vines with predominantly of Merlot grape varieties and in a smaller proportion of Cabernet Franc and Sauvignon. A family exploitation on a human scale oriented towards a high level of quality of wines with an environmental certification HVE-3 aimed at limiting the inputs as much as possible and guaranteeing a healthy product. After a refresher of the vineyard and the cellars, the estate is now led by Bernard Debacque and his collaborators. The Château Cru Grand Destieu, Saint-Émilion Grand Cru, is our flagship product, vinified and high for 2 years in French oak barrels. The sole objective of the culture of excellence and the satisfaction of its customers, Château Grand Destieu is recognized by many awards.