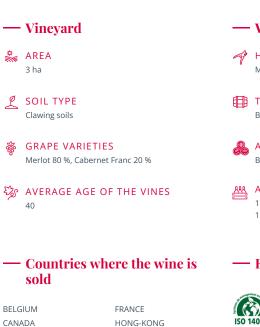

## - Environmental certifications

SYSTÈME DE MANAGEMENT ENVIRONNEMENTAL - ISO 14001

In the 1920s, the Michel Rolland family chose to set up their vineyard on the border of the great terroirs of Pomerol, at a place called "Maillet" in the legendary appellation of Saint-Emilion. Since 2013, Michel Rolland has taken on the role of consultant and the vinification team is led by our director general and oenologist, Benoît Prévôt.

### **Opening times**

CHINA

ETATS-UNIS

Monday, Tuesday, Wednesday, Thursday, Friday From 09:00 to 12:00 and from 14:00 to 17:00