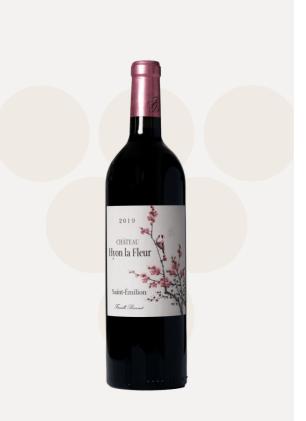

# Château Hyon la Fleur

Saint-Emilion



#### Vineyard



AREA

3 ha

SOIL TYPE

Clay-limestone soils

**GRAPE VARIETIES** Merlot 95 %, Cabernet Franc 5 %

W AVERAGE AGE OF THE VINES

## - Winemaking



A HARVEST

Manual

TYPES OF TANK

Barrels, Concrete, Stainless steel

AGEING

Barrels 1 wine and more 75 % New barrels 25 %



ANNUAL AVERAGE PRODUCTION

15000 bottles 130 hectolitres

### - Countries where the wine is sold

**GERMANY** JAPAN **ETATS-UNIS** SWISS FRANCE

#### **Adress**

CHÂTEAU HYON LA FLEUR 13 route des vallons 33570 MONTAGNE Phone: 05 57 74 59 80

### **Opening times**

January, February, March, April, May, June, July, September, October, November, December

Monday, Tuesday, Wednesday, Thursday, Friday From 09:00 to 12:00

#### Contact at the property

BERROUET Jeff 13 route des vallons 33570 MONTAGNE Phone: