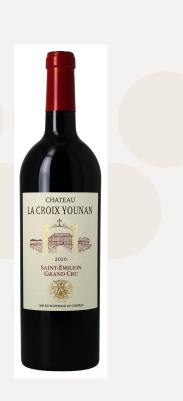

# CHATEAU LA CROIX **YOUNAN**

Saint-Emilion Grand Cru

# - Environmental certifications

HAUTE VALEUR ENVIRONNEMENTALE

Formerly known as Château La Croix Fourney, Château la Croix Younan was acquired by the Younan house in 2015. The name change symbolizes the care and the passion implemented by Zaya S. Younan to make an exceptional wine by sacrificingthe quantity for the benefit of a highest quality winemaking. Domain grapes is made up of 77% Merlot, 23% Cabernet Sauvignon. Vinification is integral.