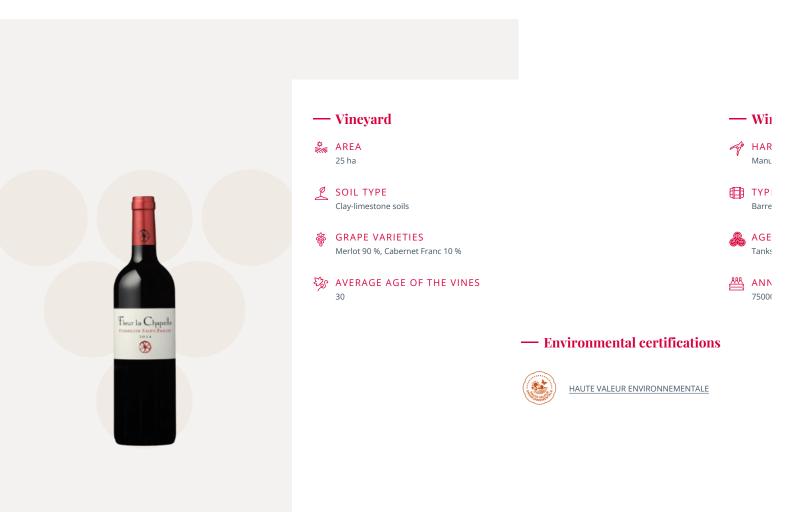

## FLEUR LA CHAPELLE

Puisseguin Saint-Emilion

💾 VISIT 🖞 TASTING

This old vineyard, which dates back to the 15th century, is located on a clay-limestone coast, a few kilometers northwest of Saint-Emilion.The vineyard of nearly 40 ha, straddling the two Pulesse-Saint-Emilion and Montagne-Saint-Emilion appellations, has benefited in recent years from innovative transformations to bring grapes to maturity and optimal quality: increased surfacefoliar, stripping, clarification, reasoned protection. The care brought to the quality of the grape continues during the vinifications during which the sorted harvest is conveyed in the small thermo-regulated tanks of the restored and enlarged cellar in 1999. Vinifications are done in separate lots and this individuality will be kept all atLong vinifications and farming in barrels.