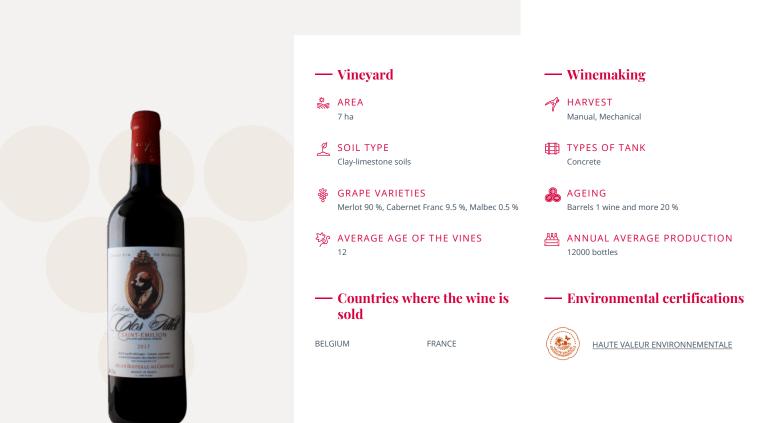

## **Chateau Clos Tillet**

Saint-Emilion

Château Gaubert has been in my family today since 1954, I resumed the domain in 2016 and fell, with my husband Max, to give him back his brilliance. Nestled on the limestone plateau of Saint-Emilion, Gaubert is made up of 8.5 hectares.6, are today in production, 1 is to come, the rest is orchards, fallow, which helps the vineyard immunity by biodiversity. The estate is closed by low walls.Our ancestors were able to enhance the stone, abundant in the sector.These low walls delimit the property but also serve as shelter and food tanks for local wild fauna. We cultivate 90% Merlot and 10% Cabernet francs in a reasoned manner. The wines are vinified and raised in concrete tank, only part of the volume of the Saint-Emilion Grand Crû will be a year in a barrel of more than one wine.