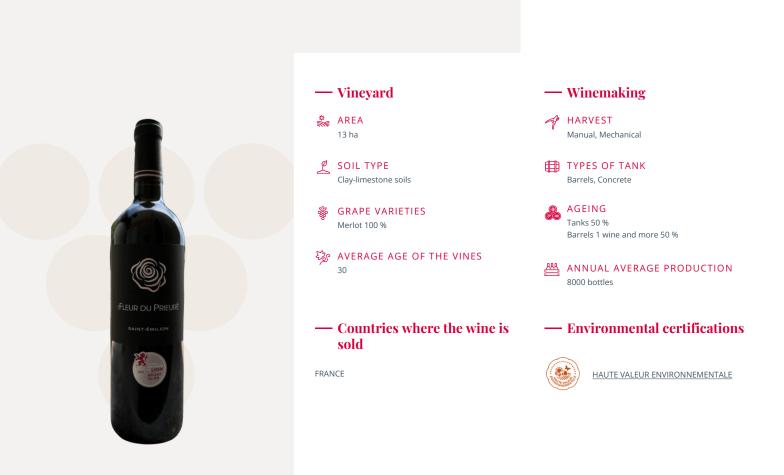

## La Fleur du Prieuré

Saint-Emilion



The priory flower is part of the Château property Grace God where Cistercian monks had founded a priory in the 13th century. The peony flower evokes the memory of the garden of our childhood. The vineyard has been managed by the Pauty family for several generations. The 2 sisters Valérie and Christine work in pairs with the objective of respecting and enhancing the terroir.

## Adress

LA FLEUR DU PRIEURÉ Vignobles PAUTY 33330 SAINT EMILION Phone : 0557247110

## **Opening times**

January, February, March, April, May, June, July, October, November, December

Monday, Tuesday, Wednesday, Thursday, Friday From 09:00 to 12:00 and from 13:30 to 17:00

## Contact at the property

GHIZZO Christine CHATEAU LA GRACE DIEU 1981 route de Libourne - Vignobles PAUTY 33330 SAINT EMILION Phone : 055724