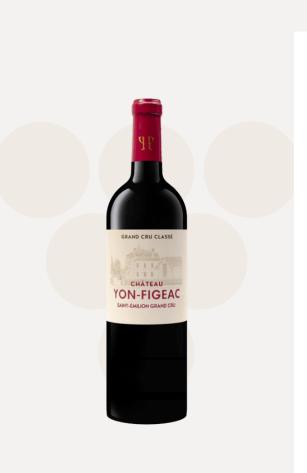

# Château Yon-Figeac

Saint-Emilion Grand Cru

SYSTÈME DE MANAGEMENT ENVIRONNEMENTAL - ISO 14001

HAUTE VALEUR ENVIRONNEMENTALE

In the shadow of his beautiful 19th century home this Grand Cru castle classified in Saint-Emilion perpetuates traditional know-how in search of high quality. Following the acquisition in 2005, major technical and architectural works were undertaken. Since then, the wine has been worked in the delicacy and the regularity of the style, without ever distorting the notion of terroir. From this constant work in the end a great fleshy and tasty classified cru, with high guard potential.