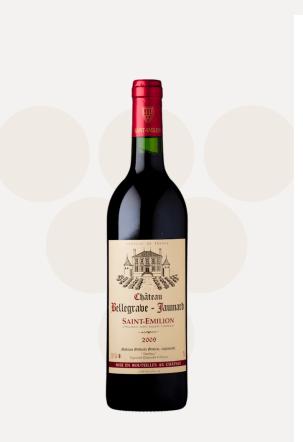

# Château Bellegrave **Jaumard**

**Saint-Emilion** 



## — Vineyard

AREA

1 ha

SOIL TYPE

Clay-limestone soils

Merlot 80 %, Cabernet Franc 20 % W AVERAGE AGE OF THE VINES

Countries where the wine is sold

FRANCE

## - Winemaking

# HARVEST Mechanical

TYPES OF TANK Stainless steel

AGEING

Tanks 100 %

ANNUAL AVERAGE PRODUCTION 5000 bottles

100 hectolitres

#### **Adress**

CHÂTEAU BELLEGRAVE JAUMARD 33330 VIGNONET Phone: 05 57 84 67 25

Fax: 05 57 84 67 25

## **Opening times**

January, February, March, April, May, June, July, August, September, October, November, December

Monday, Tuesday, Wednesday, Thursday, Friday From 08:00 to 18:00

## Contact at the property

GINTRAC Gilberte 6, DARTHUS 33330 VIGNONET Phone: 05 57 84 67 25