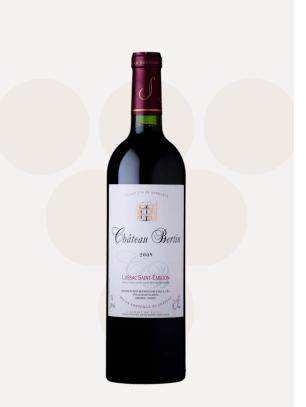

# **Château Bertin**

**Lussac Saint-Emilion** 



#### — Vineyard

1 ha

AREA

SOIL TYPE
Clay-limestone soils

Merlot 80 %, Cabernet Franc 20 %

AVERAGE AGE OF THE VINES

— Countries where the wine is sold

BELGIUM FRANCE

#### — Winemaking

HARVEST Manual

AGEING

Barrels 1 wine and more 100 %

ANNUAL AVERAGE PRODUCTION
6000 bottles

## **Adress**

CHÂTEAU BERTIN CHATEAU SAINT ANDRE CORBIN 33570 MONTAGNE

Phone: 05 57 24 73 03 Fax: 05 57 24 67 77

## **Opening times**

January, February, March, April, May, June, July, August, November, December

Monday, Tuesday, Wednesday, Thursday, Friday From 10:00 to 17:00

## Contact at the property

VIGNOBLES SABY J.B. & FILS CHATEAU SAINT ANDRE CORBIN 33570 MONTAGNE

Phone: 05 57 24 73 03