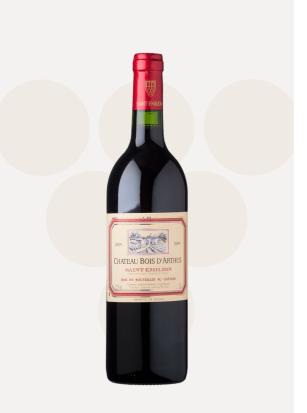

# Château Bois d'Arthus

Saint-Emilion



### — Vineyard



AREA

5 ha



SOIL TYPE

Clay-limestone soils



Merlot 80 %, Cabernet Franc 10 %, Cabernet Sauvignon 10 %



- Countries where the wine is sold

FRANCE

#### - Winemaking



A HARVEST

Mechanical



TYPES OF TANK

Barrels, Stainless steel



AGEING

Tanks 80 % Barrels 1 wine and more 20 %



ANNUAL AVERAGE PRODUCTION

7000 bottles 280 hectolitres

#### **Adress**

CHÂTEAU BOIS D'ARTHUS 6, DARTHUS 33330 VIGNONET Phone: 05 57 84 67 25

Fax: 05 57 84 67 25

## **Opening times**

January, February, March, April, May, June, July, August, September, October, November,

Monday, Tuesday, Wednesday, Thursday, Friday From 08:00 to 18:00

#### Contact at the property

GINTRAC Gilberte 6, DARTHUS 33330 VIGNONET Phone: 05 57 84 67 25