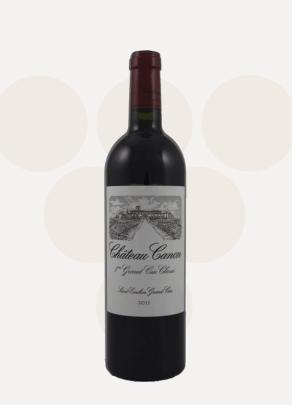

# Château Canon





#### Vineyard



AREA

34 ha

SOIL TYPE

Clay-limestone soils

Merlot 75 %, Cabernet Franc 25 %

AVERAGE AGE OF THE VINES

## - Countries where the wine is

GERMANY HONG-KONG BELGIUM ITALY CANADA JAPAN CHINA PAYS-BAS ROYAUME-UNI DENMARK SPAIN RUSSIA **ETATS-UNIS** SWISS

### - Winemaking



A HARVEST

Manual



TYPES OF TANK

Stainless steel



AGEING New barrels 60 %

Barrels 1 wine and more 40 %



ANNUAL AVERAGE PRODUCTION

#### **Adress**

CHÂTEAU CANON BP 22

33330 Saint-Emilion Phone: 05 57 55 23 45

### **Opening times**

FRANCE

January, February, March, April, May, June, July, August, September, October, November,

Monday, Tuesday, Wednesday, Thursday, Friday From 09:00 to 17:00

#### Contact at the property

Kolasa John BP 22 33330 Saint-Emilion

Phone: 05 57 55 23 45