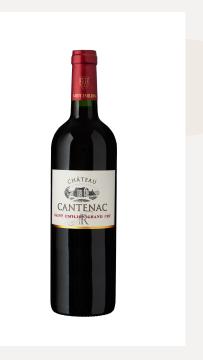

# Château Cantenac

Saint-Emilion Grand Cru

#### - Environmental certifications

HAUTE VALEUR ENVIRONNEMENTALE

Château Cantenac is the great wine of the estate Grand Cru "Classic" with the graceful and luminous set. Distinguished nose with very ripe fruit scents, undergrowth, fine spices married to a toasted wood. Fleshy, harmonious mouth, structured by a noble fruity, toasted and spicy material. Long finish in balance, beautiful aromatic intensity.