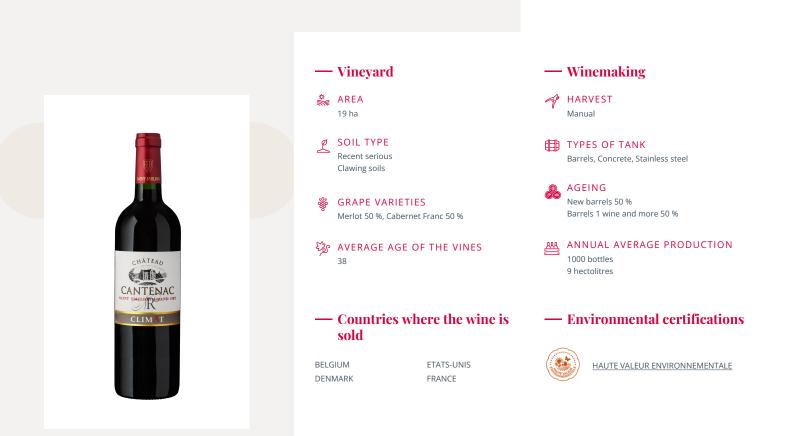

## **Château Cantenac Climat**

Saint-Emilion Grand Cru

This Grand Cru is the quintessence of the vintage. Each vintage turns out to be a plot or a local area that the vintage has magnified. The assembly and the origin of the plots change to offer us a unique moment. Dark and shimmering set. Concentrated nose with fragrances of dark fruits mixed with spices, undergrowth, noted with a distinguished wood. Full mouth, with the melted material in the fruit and persistent. The finish is refined and harmonious, of very good intensity. Production: 1000 bottles