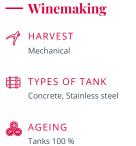

## Château Chéreau

**Lussac Saint-Emilion** 



# ── Vineyard AREA 29 ha

- SOIL TYPE Clay-limestone soils
- GRAPE VARIETIES Merlot 70 %, Cabernet Franc 20 %, Cabernet Sauvignon 10 %

کی AVERAGE AGE OF THE VINES 30

### — Countries where the wine is sold

- GERMANY BELGIUM CANADA CHINA
- FRANCE HONG-KONG JAPAN ROYAUME-UNI



ANNUAL AVERAGE PRODUCTION
180000 bottles

#### Adress

CHÂTEAU CHÉREAU 8 CHEREAU 33570 LUSSAC Phone : 05 57 74 50 76 Fax : 05 57 74 53 22

#### **Opening times**

January, February, March, April, May, June, July, August, September, October, November, December

Monday, Tuesday, Wednesday, Thursday, Friday From 09:00 to 12:00 and from 14:00 to 17:30

#### Contact at the property

SILVESTRINI Max et Sabine 8 CHEREAU 33570 LUSSAC Phone : 05 57 74 50 76