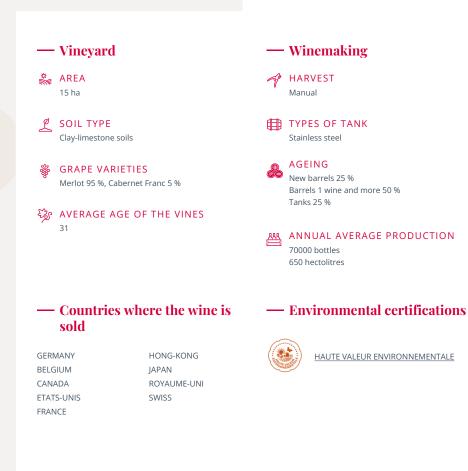

## Château Côte de Baleau

Saint-Emilion Grand Cru 🛛 🛣 Grand cru classé

It was in 2013 that the Cuvelier family, already the owner of Clos Fourtet, 1st Grand Cru Classé in St-Émilion and Château Poujeaux in Moulis en Médoc, acquired this beautiful property.Located at the entrance to the village of St-Émilion, recognizable by its castle XIX of Count of Fairy Style Viollet-le-Duc, Côte de Baleau extends over 17 hectares of limestone, clays and sands.