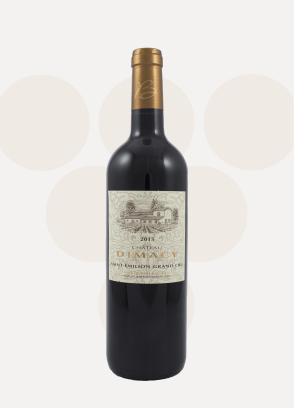

# **Château Dimacy**

Saint-Emilion Grand Cru



## — Vineyard



AREA

2 ha



Clay-limestone soils

Merlot 70 %, Cabernet Franc 20 %, Cabernet Sauvignon 10 %

W AVERAGE AGE OF THE VINES

- Countries where the wine is

GERMANY BELGIUM

FRANCE HONG-KONG

### - Winemaking



A HARVEST

Mechanical



TYPES OF TANK

Stainless steel



AGEING New barrels 50 %

Barrels 1 wine and more 50 %



ANNUAL AVERAGE PRODUCTION

50 hectolitres

#### **Adress**

CHÂTEAU DIMACY 10 chemin des greyzeaux 33370 YVRAC Phone: 05 56 74 72 16

Fax: 05 56 06 15 31

## **Opening times**

January, February, March, April, May, June, July, August, September, October, November, December

Monday, Tuesday, Wednesday, Thursday, Friday, Saturday, Sunday From 09:00 to 18:00

## Contact at the property

PESTOURY 10 chemin des greyzeaux 33370 YVRAC

Phone: 05 56 74 72 16