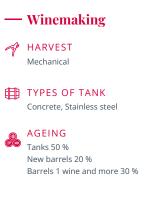

# **Château Dubourg**

**Saint-Emilion** 



# Wineyard AREA 2 ha

- SOIL TYPE Clay-limestone soils
- GRAPE VARIETIES Merlot 80 %, Cabernet Franc 20 %
- AVERAGE AGE OF THE VINES 25

#### Countries where the wine is sold

FRANCE





### Adress

CHÂTEAU DUBOURG Pasquet 33760 ESCOUSSANS Phone : 05 56 23 69 87 Fax : \_\_\_\_\_

## **Opening times**

January, February, March, April, May, June, July, August, September, October, November, December

Monday, Tuesday, Wednesday, Thursday, Friday, Saturday From 08:00 to 18:00

#### Contact at the property

Vignobles DUBOURG Benoît Pasquet 33760 ESCOUSSANS Phone: 05 56 23 69 87