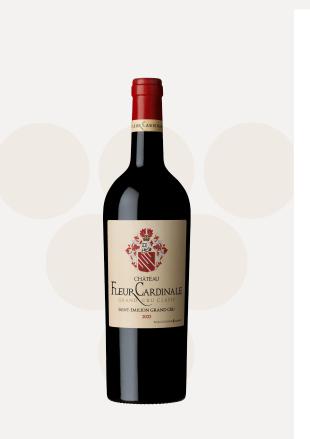

# Château Fleur Cardinale

Saint-Emilion Grand Cru | 🏠 Grand cru classé

#### - Vineyard

AREA

27.6 ha

SOIL TYPE

Clay-limestone soils

GRAPE VARIETIES

Merlot 74 %, Cabernet Franc 18 %, Cabernet Sauvignon 8 %

> AVERAGE AGE OF THE VINES 30