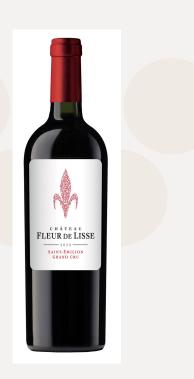

# Château Fleur de Lisse

Saint-Emilion Grand Cru

r visit

h TASTING

**GASTRONOMY** 

#### **Environmental certifications**

AGRICULTURE BIOLOGIQUE

SYSTÈME DE MANAGEMENT **ENVIRONNEMENTAL - ISO 14001** 

DEMETER

The plots extend around the magnificent village of Saint-Etienne-de-Lisse, on tamed lemono-limestone hillsides year after year. The diversity of plots is a major asset, making it possible to assemble Merlots to their peak and superb franc Cabernets who benefit from very good drainage and exhibition conditions. The latter grape increased in the planting surface, reaching 41% in 2021. Later than Merlot, the Cabernet Franc is guarantor of a desired freshness in wines, it brings a beautiful part of structure and aromatic complexity during the assembly. A fleur-de-lis that has become the emblem of the castle castle ... We have not resisted the wink that echoes the village of Saint-Etienne-de-Lisse!