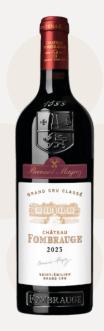

## **Château FOMBRAUGE**

Saint-Emilion Grand Cru 🛛 🛣 Grand cru classé



# Vineyard AREA 60 ha SOIL TYPE Clay-limestone soils GRAPE VARIETIES Merlot 92 %, Cabernet Franc 8 % AVERAGE AGE OF THE VINES 24 Countries where the wine is sold

GERMANY BELGIUM CANADA CHINA DENMARK SPAIN ETATS-UNIS FRANCE





Barrels, Concrete, Drink, Stainless steel

AGEING Tanks 20 % New barrels 40 % Barrels 1 wine and more 40 %

ANNUAL AVERAGE PRODUCTION 300000 bottles 1900 hectolitres

### — Environmental certifications



SYSTÈME DE MANAGEMENT ENVIRONNEMENTAL - ISO 14001

HAUTE VALEUR ENVIRONNEMENTALE

The origin of the name comes from Fons, which means source or fountain, and Brogiera, which evokes Buissons and Bruyères.Fombrauge has belonged to the lords of Canolle since the 15th century, the latter having made the lands grow, the vine in particular.The Chartreuse presents the