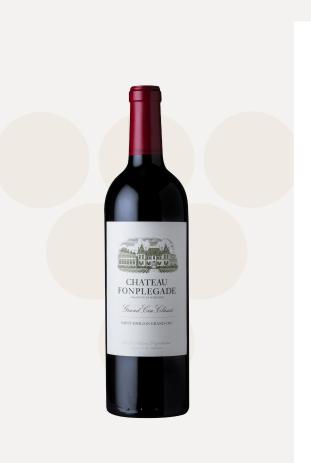

# Château Fonplégade

Saint-Emilion Grand Cru 🕽 🛣 Grand cru classé

#### - Environmental certifications

AGRICULTURE BIOLOGIQUE

BIODYVIN

As the vestiges of Roman furrows discovered on the property attest, the LongPlégade terroir has housed vines since the 2nd century. It was not until 1852 that the different plots were brought together to form the vineyard today. Acquired in 2004 by Denise and Stephen Adams, the castle Fonplégade, Grand Cru Classé de Saint-Emilion, has since experienced an unprecedented period of renewal. They worked tirelessly with their team to revitalize the vines, renovate the cellars, restore the castle and even rebuild the east tower that had burned during the war. Certified organic farming since 2013 and biodynamics since 2020, property has continued to improve its agricultural practices thanks to an approach favoring biodiversity and the global approach to agricultural exploitation. In this perspective and in order to continuously improve the quality of its wines, the estate not only welcomes vines, but also sheep, hens and bees.