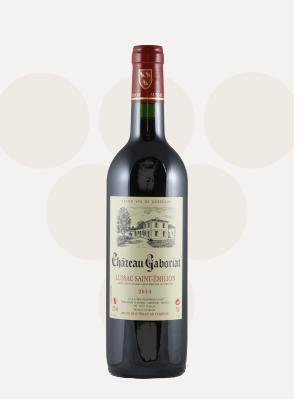

# Château Gaboriat

**Lussac Saint-Emilion** 



# — Vineyard



AREA

15 ha

SOIL TYPE
Clay-limestone soils Clay-free soils



Merlot 70 %, Cabernet Franc 10 %, Cabernet Sauvignon 20 %

AVERAGE AGE OF THE VINES

— Countries where the wine is

BELGIUM

FRANCE

### - Winemaking



A HARVEST

Mechanical



TYPES OF TANK

Concrete, Stainless steel



AGEING





20000 bottles 750 hectolitres

## **Adress**

CHÂTEAU GABORIAT 10 Poitou 33570 LUSSAC Phone: 05 57 74 61 23

# **Opening times**

January, February, March, April, May, June, July, August, September, October, November,

Monday, Tuesday, Wednesday, Thursday, Friday, Saturday, Sunday From 08:00 to 19:00

### Contact at the property

GILLET POMMIER FLORENCE 10 Poitou 33570 LUSSAC Phone: 05 57 74 61 23