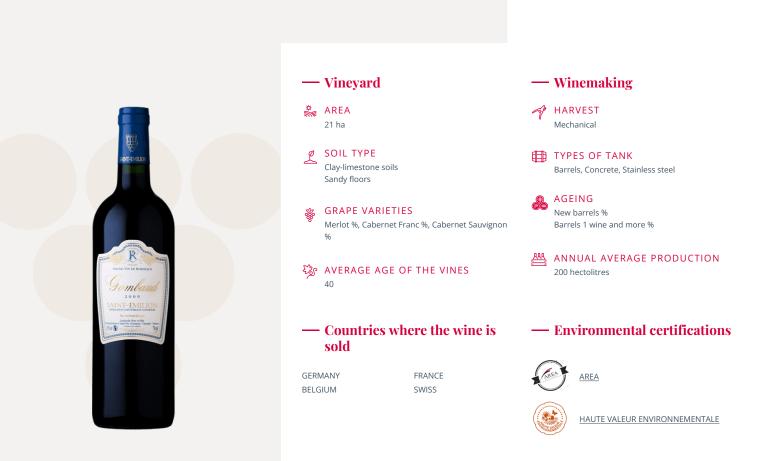

# Gombaud

#### Saint-Emilion



Animated by the desire to own their own land and to produce quality wines, the ancestors of Christine who today directs the exploitation with her husband Philippe, planted their first vines on this promising land in the immediate vicinity of the hillof saint - emilion. From the first harvest until today, 5 generations have followed one another at the head of the farm. Over time, the vinification methods have refined to reveal all the flavors of this magnificent terroir. True guards of tradition, the operators of the estate make it a point of honor to perpetuate the know -how of Château Juguet. The passage of relays between parents and children is done over several years to ensure the sustainability of production methods. Maurice and Gisèle, Christine's parents are still present on the pr