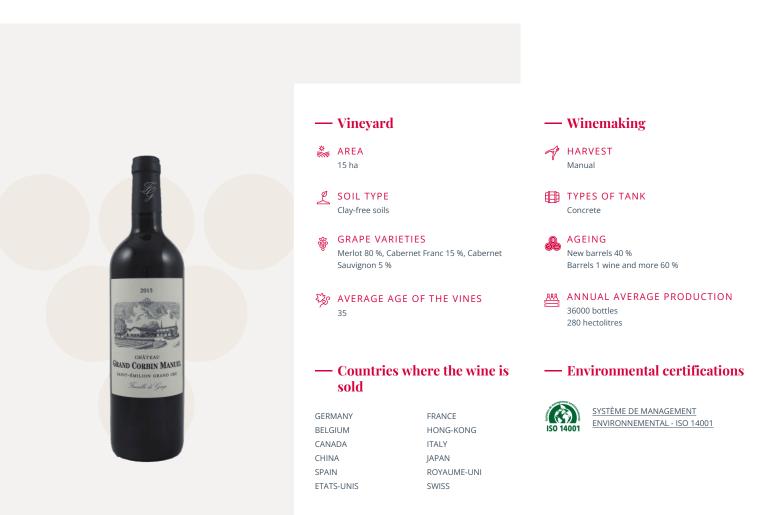

## Château Grand Corbin Manuel

Saint-Emilion Grand Cru

💾 VISIT 🌐 fasting

The 15 hectares of Château Grand Corbin Manuel are located on the descending slopes of the Saint-Émilion limestone plateau to the Barbanne river. As soon as the castle is taken back in 2005, the team is organized to ensure the continuity of the good hold of the vineyard. The more precise characterization of the terroirs now allows parcel management in the vine and the cellar in order to obtain the most faithful expression of each entity.