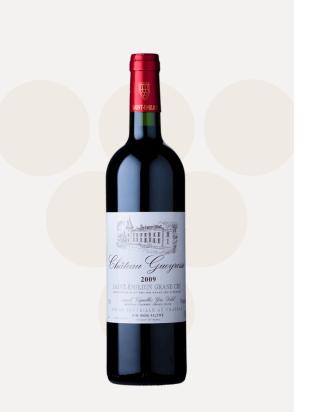

# Château Gueyrosse

Saint-Emilion Grand Cru







#### — Vineyard



#### AREA

4.5 ha

## SOIL TYPE

Clawing soils Recent serious



#### **GRAPE VARIETIES**

Merlot 85 %, Cabernet Franc 12 %, Cabernet Sauvignon 3 %



#### AVERAGE AGE OF THE VINES

## Countries where the wine is

BELGIUM ROYAUME-UNI CANADA MONGOLIA FTATS-UNIS NORWAY FRANCE TAHITI

### - Winemaking



#### HARVEST

Manual

### TYPES OF TANK

Concrete, Stainless steel



#### AGEING

Barrels 1 wine and more 100 %



### ANNUAL AVERAGE PRODUCTION

22000 hottles 165 hectolitres

#### - Environmental certifications



AGRICULTURE BIOLOGIQUE



**BEEFRIENDLY** 

Family vineyard since 1862

#### **Adress**

CHÂTEAU GUEYROSSE Château GUEYROSSE 24 chemin de Gueyrosse 33500 LIBOURNE Phone: 05 57 51 02 63

#### **Opening times**

January, February, March, April, May, June, July,