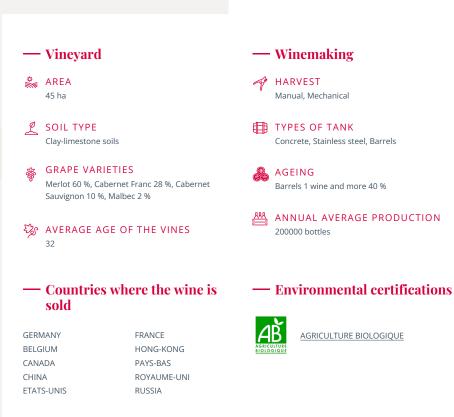

## Château Guibot la Fourvieille

**Puisseguin Saint-Emilion** 

Château Guibeau, inherited from a long family line, is the fruit of the hard work of 5 successive generations. Today, Brigitte Destouet shares this passion with her husband Eric, forming a dedicated team. The Château Guibeau extend on the name Power Saint-Emilion, renowned for the exceptional quality of its terroir. The estate has 72 hectares, including 45 hectares of vineyards of a single piece, surrounded by forests, meadows and a lake. Since 2009, the Destouet family has chosen the organic for all of its wines, testifying to its deep respect for the generous nature that surrounds them. Every day, they find that this approach rewards them by offering the best of the fruit of the earth. The wines of Château Guibeau are witnesses to the history of the family. Each vintage tells a unique story, shaped by passion and energy deployed over the years to preserve and magnify the terroir that is dear to them.