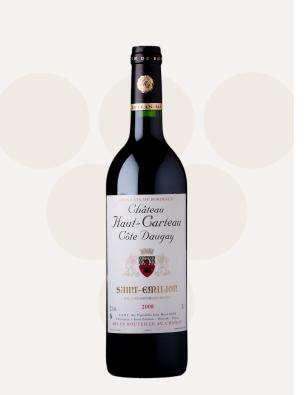

# Château Haut Carteau

Saint-Emilion



## — Vineyard



AREA 5 ha

SOIL TYPE Clay-limestone soils

**GRAPE VARIETIES** 

Merlot 75 %, Cabernet Franc 25 %

AVERAGE AGE OF THE VINES

- Countries where the wine is sold

BELGIUM FRANCE

## - Winemaking



# HARVEST

Manual, Mechanical



TYPES OF TANK

Concrete



Tanks 100 %



ANNUAL AVERAGE PRODUCTION

4000 bottles 30 hectolitres

## **Adress**

CHÂTEAU HAUT CARTEAU Château Carteau Matras 33330 ST EMILION Phone: 05 57 74 49 78 Fax: 05 57 74 45 97

## **Opening times**

January, February, March, April, May, June, July, August, September, October, November, December

Monday, Tuesday, Wednesday, Thursday, Friday, Saturday, Sunday From 09:00 to 18:00

### Contact at the property

BION Jean-Marie Château Carteau Matras 33330 ST EMILION

Phone: 05 57 74 49 78