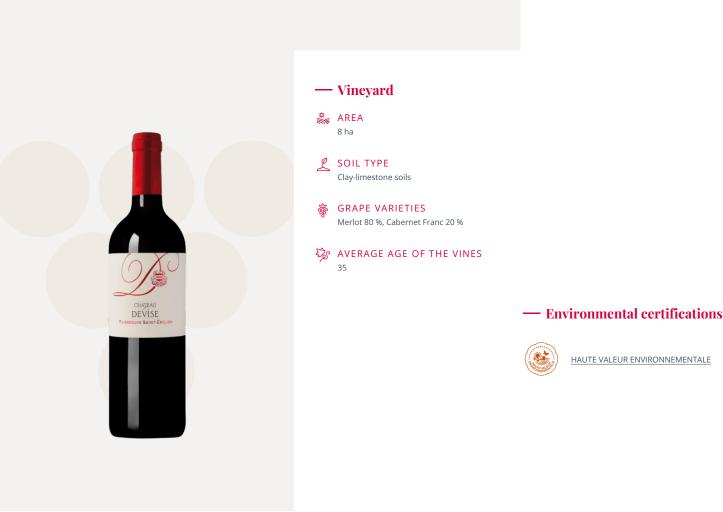

## Château La Devise

**Puisseguin Saint-Emilion** 

The castle La Motto arises on a high-quality clay-limestone plateau in the heart of a confidential place, bordered by a watercourse and anchored in a wilderness. This wine opens on elegant notes of red fruits. Active, generous and well balanced, Château la motto is a wine to drink on all occasions.