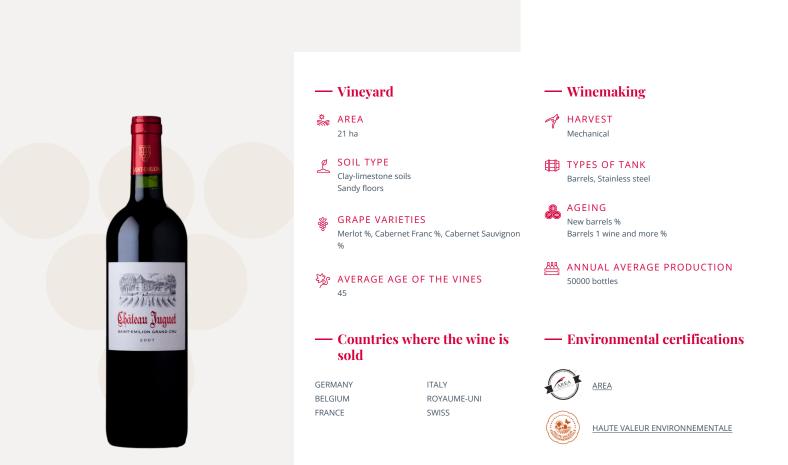

## Château Juguet

Saint-Emilion Grand Cru



Animated by the desire to own their own land and to produce quality wines, the ancestors of Christine who today directs the exploitation with her husband Philippe, planted their first vines on this promising land in the immediate vicinity of the hillof saint - emilion. From the first harvest until today, 5 generations have followed one another at the head of the farm. Over time, the vinification methods have refined to reveal all the flavors of this magnificent terroir. True guards of tradition, the operators of the estate make it a point of honor to perpetuate the know -how of Château Juguet. The passage of relays between parents and children is done over several years to ensure the sustainability of production methods. Maurice and Gisèle, Christine's parents are still present on the pr