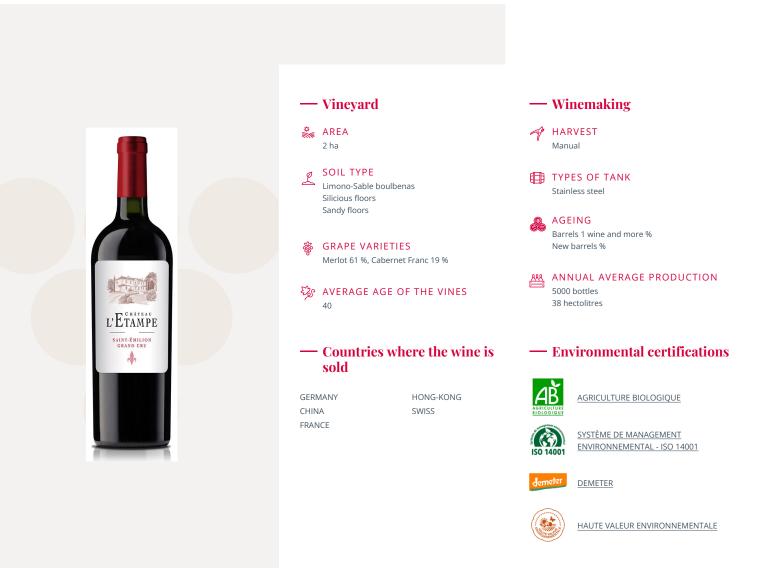

## **Château l'Etampe**

Saint-Emilion Grand Cru

ACCOMODATION

At the Château l'Etampe has been developed since 2016, very finesse wines since 2016. Structured, spicy and intense wines with excellent childcare potential. As soon as this 2 hectares are acquired, the Teycheney family started conversion to organic farming and biodynamic conduct. Vintage after vintage, wines gain purity and precision. The expression of the terroir is remarkable. The floors composed of Sablo-Siliceux alluviums offer precocity tempered by the Taillas. This small stream bordered by trees brings freshness on the surface, in the heart of summer while the ancient sands capture heat, ensuring a key role in the mineral balance and the water diet of the vine. Throughout the year, the vines are subject to a very special care to reveal the best potential of the Merlot and Cabernet Franc grape varieties. In the cellar, the vinification and breeding work gives priority to the structure and the aromatic expression.