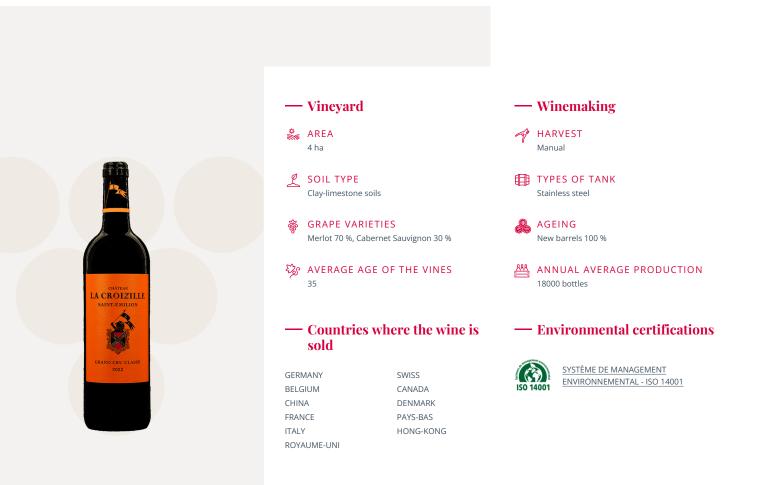

## Château la Croizille

Saint-Emilion Grand Cru 🛛 🛣 Grand cru classé

GASTRONOMY

Family property of 4.5 ha and neighbor of the Château Tour Baladoz which belongs to the same family, the domain is located as a slope crest in the heart of the Saint-Emilion vineyard, offering the visitor a superb panoramic view. The vineyard of a single piece on the hillsides of the clay-limestone plateau offers by its different orientations configuration in a sort of circus cut in limestone. All the floors covering the mother rock are extraordinary variety. From pure limestone to clay-limestone, without forgetting the marls and blue and red clays. The remarkable architectural cellar of the La Croizille castle meets all the technical requirements and includes a receptive room overlooking the Combe, highlighting the exceptional landscape. A varied offer of services doubly rewarded by the Best of Wine Tourism competition, including the international golden trophy, demonstrates the family's opening policy.