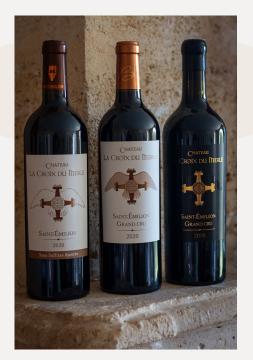

## Château la Croix du Merle

**Saint-Emilion** 

Small property with a surface area of 1.90 ha at the foot of the hillside on a clay-seable terroir 4 km south-east of the village of Saint-Emilion, more precisely in the village of Saint-Hippolyte (jurisdiction of Sain-Emilion). Wines raised in barrels, amphora, sulfite -free wines added ... By Marien Negre, winemaker since 2006 and his partner Audrey Le Meur