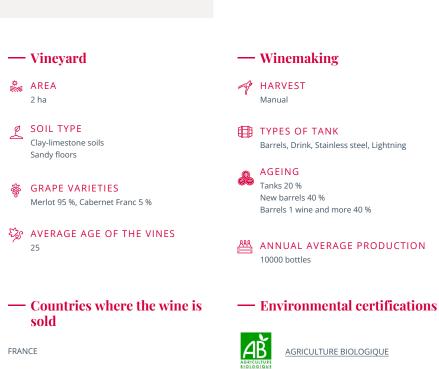

## Château la Croix du Merle

**Saint-Emilion** 

Small property with a surface area of 1.90 ha at the foot of the hillside on a clay-seable terroir 4 km south-east of the village of Saint-Emilion, more precisely in the village of Saint-Hippolyte (jurisdiction of Sain-Emilion). Wines raised in barrels, amphora, sulfite -free wines added ... By Marien Negre, winemaker since 2006 and his partner Audrey Le Meur