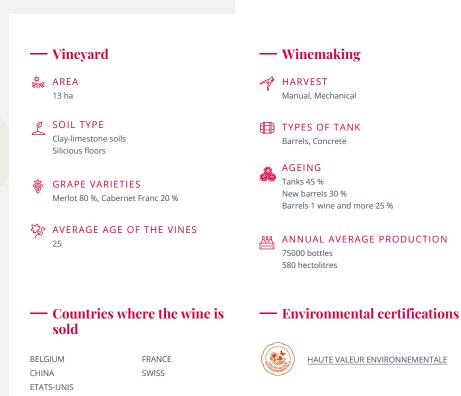

## CHATEAU LA GRACE DIEU

Saint-Emilion Grand Cru

Family property of 13 hectares, this area was, in the Middle Ages, a Cistercian priory named "to the grace of God". The domain has retained this name. It has been managed by the Pauty family for several generations.