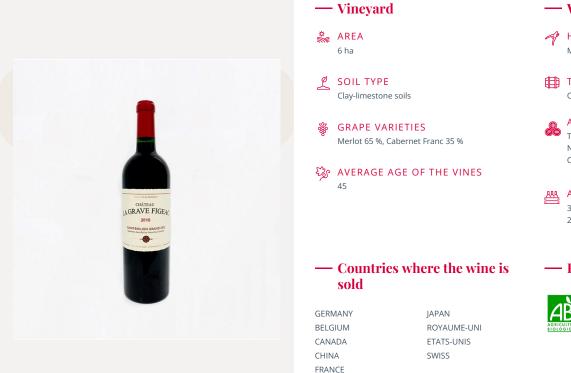

## **Château la Grave Figeac**

Saint-Emilion Grand Cru

Laurent takes hold of the torch in 1996 and ensures the whole technical part of the vineyard and the cellar, with one objective: to highlight this single terroir. In 2005, for the shared love of beautiful and good wine, friendship with friends and family, Laurent and his wife Caroline, met on school benches, embarked on their own adventure. Since then, these two enthusiasts of their profession and their field have endeavored to develop a "pleasure" wine that resembles them, with respect for the soil which gave birth to it and demonstrates its incredible qualities. Their ambition: to transmit by their product these values which are close to their hearts! The average age of the vineyard is 45 years, the grape varieties consists of 65% Merlot, round and flexible, and 35% Cabernet Franc, which gives structure and finesse.