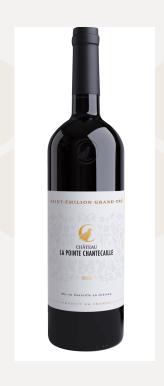

# Château La Pointe Chantecaille

Saint-Emilion Grand Cru

#### Environmental certifications

EN CONVERSION BIO

Of a modest area (1ha12), 100% Merlot which authorized the attention of the Estager family from 1848 to 2020, the Château La Pointe Chantecaille is in the heart of the Golden Triangle of the greatest Crus of Saint-Emilion and Pomerol, on a coveted terroir of serious and clays, mixed with iron oxides. Bought in 2020 by Jean-Paul & Gérald D' Incau, the property was completely renovated, with a new thermoregulated cuvier, suitable for tailor-made vinifications. Our vines, in conversion to organic farming, are planted 100% in Merlot. High precision vinification and controlled breeding make it possible to preserve the aromatic identity of the plot between purity of fruit aromas and velvety tannins, elegance and length in the mouth. The tasting room & the store were also renovated so that they could receive lovers of rare wines in an intimate atmosphere. Oenologist: Berrouet Advice