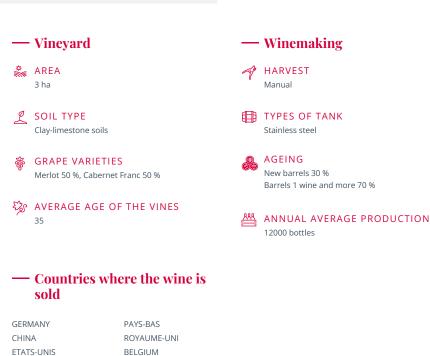

## Château la Révérence

Saint-Emilion Grand Cru

📆 VISIT

🖧 TASTING

ACCOMODATION

DENMARK

SWISS

The Château La reverence is located behind the village of Saint-Emilion, in this pretty clay sector of the place called "Jean Voisin" at the foot of the Coteaux de Saint-Georges. Made up of 3 hectares, everything is done there to develop a Grand Cru. A small modern cellar was built there in 1998, allowing parcel vinification in small stainless steel and half-muids tanks (400 liters). The wines offer a fleshy and dense character reinforced by the large share of very old quality Cabernets in the assembly.