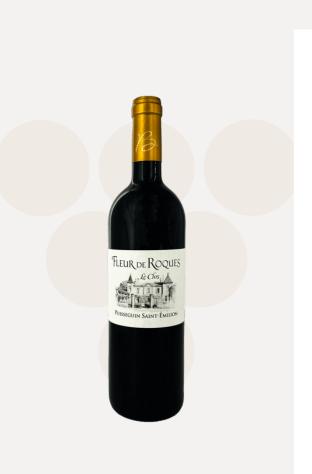

# **Chateau Fleur De Roques**

**Puisseguin Saint-Emilion** 

/l ha

g SOIL TYPE

Clay-limestone soils

S GRAPE VARIETIES

Merlot 25 %, Cabernet Franc 25 %, Malbec 25 %

AVERAGE AGE OF THE VINES

AGRICULTURE BIOLOGIQUE

Located in the north east of Saint Emilion The Fleur de Roques estate is delimited by an enclosed of 8ha from the 17th century, half of which was reserved for the culture of the vineyard on a limestone terroir with asteries of fossiliferous origin of the tertiary (oligocene). It is at this place that the Cuvées Fleur de Roques are born, picked up by hand and worked in organic farming.