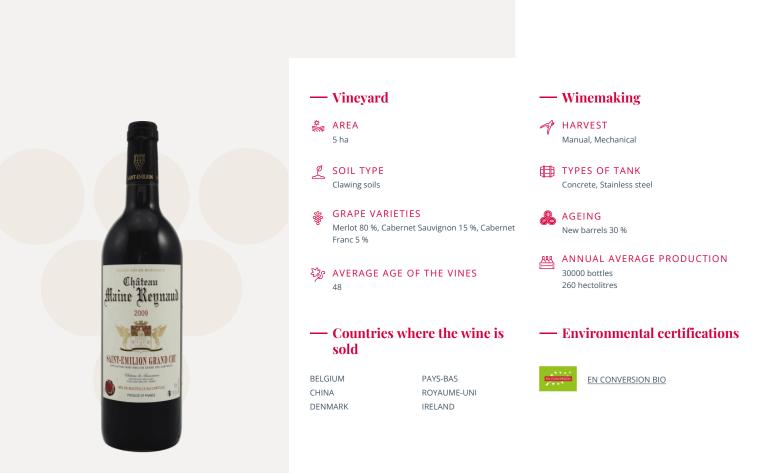

## **Château Maine Reynaud**

Saint-Emilion Grand Cru

The castle renown is above all the story of two cousins, united by a common passion for viticulture and nature. Located in the town of de Saint Laurent des Combes, the property has 14 hectares, including 11 hectares of vines. The property produces mainly on the appellation area Saint-Émilion and Saint-Émilion Grand Cru, but also on neighboring hillsides of Castillon. Certified "high environmental value" and "terra vitis", and in organic conversion, the castle renown is particularly committed to responsible and sustainable viticulture, anxious to preserve nature, men, and biodiversity. The renowned castle is made up of GFV which has more than 200 partners, French and foreigners, distributed in the 4 corners of the planet. These renowned associates, find themselves over the years for a weekend of harvest andSharing of the most friendly. "The life of the castle" shared for the greatest pleasure of all.