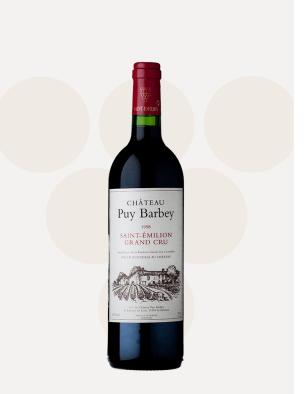

# Château Puy Barbey

Saint-Emilion Grand Cru



#### Vineyard



AREA

4 ha

SOIL TYPE

Clay-limestone soils

**GRAPE VARIETIES** 

Merlot 95 %, Cabernet Franc 5 %

AVERAGE AGE OF THE VINES

## - Countries where the wine is

**GERMANY** SPAIN

FRANCE

#### - Winemaking



A HARVEST

Manual



TYPES OF TANK

Barrels, Stainless steel



AGEING

New barrels 50 % Barrels 1 wine and more 50 %



ANNUAL AVERAGE PRODUCTION

25000 bottles 200 hectolitres

### **Adress**

CHÂTEAU PUY BARBEY Château PUY BARBEY 33330 ST ETIENNE DE LISSE Phone: 05 57 40 19 59 Fax: 05 57 40 19 59

### **Opening times**

January, February, March, April, May, June, July, August, September, October, November, December

Monday, Tuesday, Wednesday, Thursday, Friday, Saturday, Sunday From 08:00 to 18:00

### Contact at the property

DUCOUSSO François-Georges Château PUY