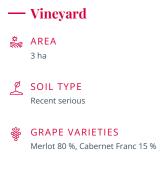

# **Château Quercy**

Saint-Emilion Grand Cru





AVERAGE AGE OF THE VINES 75

# — Countries where the wine is sold

CHINA

FRANCE



AGEING New barrels 80 % Barrels 1 wine and more 20 %

ANNUAL AVERAGE PRODUCTION 10500 bottles 80 hectolitres

# - Environmental certifications



AGRICULTURE BIOLOGIQUE

#### Adress

CHÂTEAU QUERCY 3, grave 33330 VIGNONET Phone : 05 57 84 56 07

## **Opening times**

January, February, March, April, May, June, July, August, September, October, November, December

Monday, Tuesday, Wednesday, Thursday, Friday From 08:00 to 18:00

## Contact at the property

Château QUERCY 3, grave 33330 VIGNONET Phone : 05 57 84 56 07