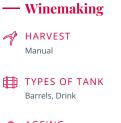

# — Countries where the wine is sold

CHINA

FRANCE

AGEING New barrels 80 % Barrels 1 wine and more 20 %

ANNUAL AVERAGE PRODUCTION 10500 bottles 80 hectolitres