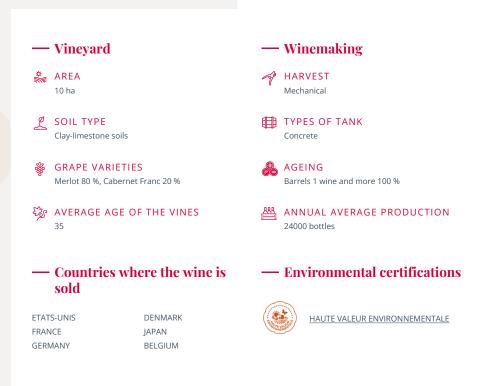

## **Château Roc Saint Michel**

Saint-Emilion Grand Cru

The vineyard stretches over 10 hectares, it is planted on a silt and silica soil worn by a basement of ferric dirt.Château Roc Saint Michel is made up of 80% Merlot and 20% Cabernet Franc.5,500 feet planting density at the hectare.Double guyot size.8 to 9 clusters per foot for a yield Mids of 45 hl/hectare.North or rising on the north side.Mechanical harvest. Alcoholic and malolactic fermentation in thermoregulated concrete tanks. Maceration for about 3 to 4 weeks.Breeding in barrels and passage on Staves.