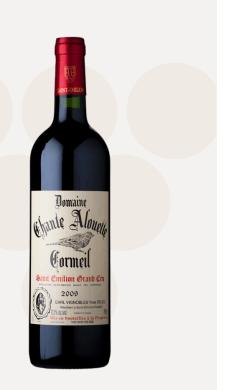

# Domaine Chante Alouette Cormeil

**Saint-Emilion Grand Cru** 







### — Vineyard



11 ha

i i na

SOIL TYPE
Sandy floors

GRAPE VARIETIES

Merlot 65 %, Cabernet Franc 20 %, Cabernet Sauvignon 15 %

AVERAGE AGE OF THE VINES

## — Countries where the wine is sold

GERMANY HONG-KONG
BELGIUM ROYAUME-UNI
CANADA SWISS
SPAIN NORWAY
ETATS-UNIS TAHITI

— Winemaking



TYPES OF TANK
Concrete, Stainless steel

AGEING

Barrels 1 wine and more 100 %

ANNUAL AVERAGE PRODUCTION
42000 bottles

42000 bottles 315 hectolitres

#### — Environmental certifications



AGRICULTURE BIOLOGIQUE



BEEFRIENDLY

Family vineyard since 1818

#### Adress

DOMAINE CHANTE ALOUETTE CORMEIL Château GUEYROSSE 24 chemin de Gueyrosse 33500 LIBOURNE Phone: 05 57 51 02 63

#### **Opening times**

FRANCE

January, February, March, April, May, June, July, August, September, October, November,