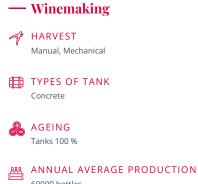

# **Haut Bellevue**

**Lussac Saint-Emilion** 



## — Vineyard AREA 10 ha SOIL TYPE Clay-limestone soils

S GRAPE VARIETIES Merlot 85 %, Cabernet Franc 15 %

☞ AVERAGE AGE OF THE VINES 30

#### - Countries where the wine is sold

FRANCE



60000 bottles 500 hectolitres

#### Adress

HAUT BELLEVUE Château BELLEVUE 33570 MONTAGNE Phone: 05 57 74 62 24 Fax: 05 57 74 64 60

### **Opening times**

January, February, March, April, May, June, July, August, September, October, November, December

Monday, Tuesday, Wednesday, Thursday, Friday From 10:00 to 19:30

#### Contact at the property

GAURY Erick Château BELLEVUE B.P. 15 33570 MONTAGNE Phone: 05 57 74 62 24