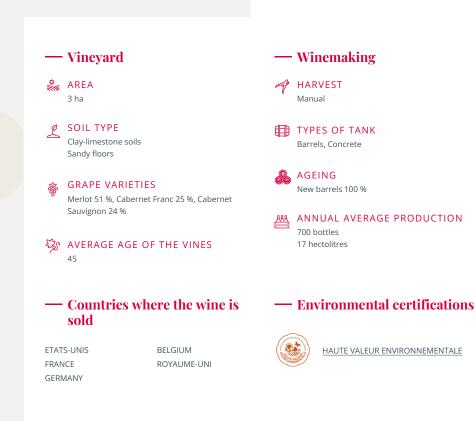

## L'Archange du Château l'Epine

Saint-Emilion Grand Cru

Launched with the 2009 vintage, the Archangel is an exceptional micro cuvée thoroughly vinified by Gabriel Ardouin on an assembly 50% Merlot and 50% Cabernet Sauvignon selected on the best plots in the estate. Vinified entirely in 500 -liter barrels and then high 18 months in new barrels, this tailor -made wine of great finesse and aromatic purity is only produced in 700 copies.