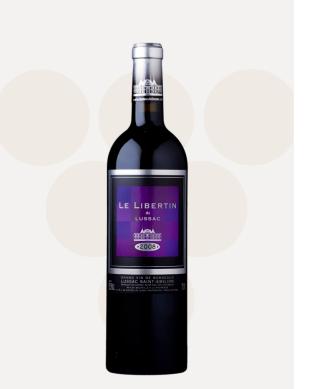

# Le Libertin de Lussac

**Lussac Saint-Emilion** 



#### Vineyard



AREA

32 ha

SOIL TYPE

Clay-limestone soils

Merlot 100 %

AVERAGE AGE OF THE VINES

- Countries where the wine is

FRANCE

PAYS-BAS

## - Winemaking



# HARVEST

Manual, Mechanical



TYPES OF TANK

Stainless steel



AGEING

Tanks 50 % Barrels 1 wine and more 50 %



ANNUAL AVERAGE PRODUCTION

### **Adress**

LE LIBERTIN DE LUSSAC LE BOURG 33570 LUSSAC

Phone: +3 3 (0 55 7 74 5 65 8 Fax: +3 3 (0 )5 57 74 5 65 9

### **Opening times**

GERMANY

BELGIUM

January, February, March, April, May, June, July, August, September, October, November, December

Monday, Tuesday, Wednesday, Thursday, Friday, Saturday, Sunday From 09:00 to 12:00 and from 14:00 to 17:00

### Contact at the property

Laviale H. LE BOURG 15, rue de LINCENT 33570 LUSSAC

Phone: 05 57 74 56 58