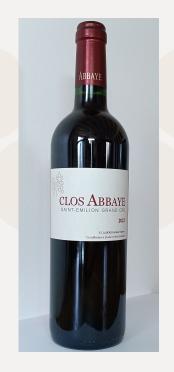

# **Clos Abbaye**

Saint-Emilion Grand Cru

AREA

1 ha

SOIL TYPE
Clay-limestone soils

GRAPE VARIETIES

Merlot 65 %, Cabernet Franc 35 %

AVERAGE AGE OF THE VINES

Small family property of one hectare. Our grapes come from a biological viticulture respectful of nature, promoting biodiversity. Our wine raised in oak barrels, is the expression of our passion and our quality desire. We will receive you with pleasure on our field.